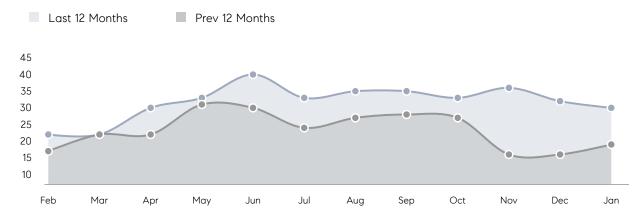

s         | AVERAGE DOM        | 38        | 31        | 23%      |
|                | % OF ASKING PRICE  | 106%      | 100%      |          |
|                | AVERAGE SOLD PRICE | \$785,500 | \$969,294 | -19%     |
|                | # OF CONTRACTS     | 7         | 10        | -30%     |
|                | NEW LISTINGS       | 8         | 11        | -27%     |
| Condo/Co-op/TH | AVERAGE DOM        | -         | -         | -        |
|                | % OF ASKING PRICE  | -         | -         |          |
|                | AVERAGE SOLD PRICE | -         | -         | -        |
|                | # OF CONTRACTS     | 0         | 0         | 0%       |
|                | NEW LISTINGS       | 0         | 0         | 0%       |

# Glen Rock

#### JANUARY 2023

#### Monthly Inventory





### Contracts By Price Range



COMPASS

 $\sim$   $\sim$   $\sim$   $\sim$   $\sim$ / / / / / / / //// | | | | | / ------

Compass makes no representations or warranties, express or implied, with respect to future market conditions or prices of residential product at the time the subject property or any competitive property is complete and ready for occupancy or with respect to any report, study, finding, recommendation or other information provided by Compass herein. Moreover, no warranty, express or implied, is made or should be assumed regarding the accuracy, adequacy, completeness, legality, reliability, merchantability or fitness for a particular purpose of any information, in part or whole, contained herein. All material is presented with the understanding that Compass shall not